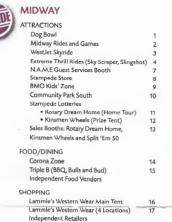

FOOD/DINING The Ag Grill Milk and Cookies Shack

| ATTRACTIONS                                       |       |
|---------------------------------------------------|-------|
| Maker Market                                      | 27    |
| Kitchen Theatre                                   | 27    |
| Bell Adrenaline Ranch (Stampede Corral)           | 28    |
| Stampede Talent Search (Boyce Theatre)            | 29    |
| Buckaroos  • Safari Jeff • Dora The Explorer      | 27    |
| Stampede Lotteries                                | 27    |
| Rotary Dream Home (Sales Booth)                   | 2.7   |
| Kinsmen Wheels (Truck & Fifth Wheel Tour/Sales Bo | ooth) |
| • Split 'Em 50 (Sales Booth)                      | iouij |
| Western Oasis                                     | 30    |
| Western Art Show                                  | 30    |
| Western Lifestyle Show                            |       |
| Window On The West Stage                          |       |
|                                                   |       |
| Grain Academy (Plus 15 walkway)                   | 31    |
| FOOD/DINING                                       |       |
| Mott's Clamato Caesar House                       | 32    |
| Wine Garden                                       | 30    |
| Food Concessions & Vendors                        | 27    |
| SHOPPING                                          |       |
| Stampede Store                                    |       |
| Stampede Store Stampede Market                    | 27    |
|                                                   | 27    |
| Independent Retailers                             |       |
| CDANIDSTAND (Front Tielest Descriped)             | ,     |