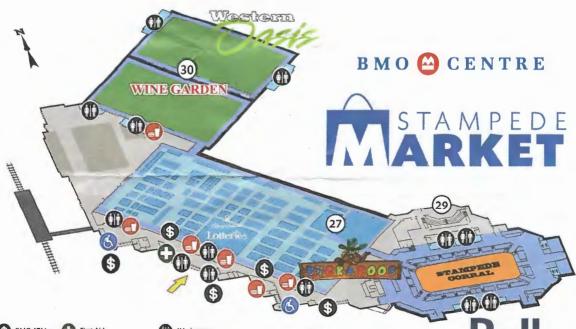

FOOD/DINING The Ag Grill Milk and Cookies Shack

| ATTRACTIONS                                       |       |
|---------------------------------------------------|-------|
| Maker Market                                      | 27    |
| Kitchen Theatre                                   | 27    |
| Bell Adrenaline Ranch (Stampede Corral)           | 28    |
| Stampede Talent Search (Boyce Theatre)            | 29    |
| Buckaroos  • Safari Jeff • Dora The Explorer      | 27    |
| Stampede Lotteries                                | 27    |
| Rotary Dream Home (Sales Booth)                   | 2.7   |
| Kinsmen Wheels (Truck & Fifth Wheel Tour/Sales Bo | ooth) |
| • Split 'Em 50 (Sales Booth)                      | iouij |
| Western Oasis                                     | 30    |
| Western Art Show                                  | 30    |
| Western Lifestyle Show                            |       |
| Window On The West Stage                          |       |
|                                                   |       |
| Grain Academy (Plus 15 walkway)                   | 31    |
| FOOD/DINING                                       |       |
| Mott's Clamato Caesar House                       | 32    |
| Wine Garden                                       | 30    |
| Food Concessions & Vendors                        | 27    |
| SHOPPING                                          |       |
| Stampede Store                                    |       |
| Stampede Store Stampede Market                    | 27    |
|                                                   | 27    |
| Independent Retailers                             |       |
| CDANIDSTAND (Front Tielest Descriped)             | ,     |